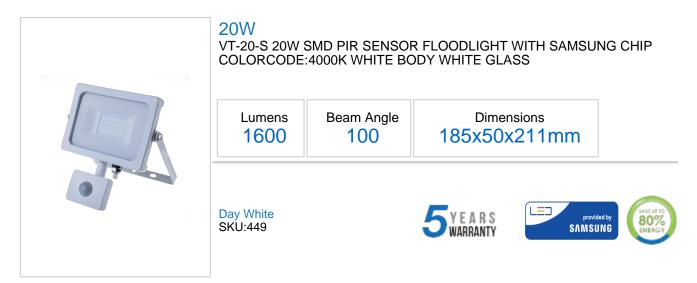

## **Technical Information**

| atts:         | 20                 |
|---------------|--------------------|
| mens:         | 1600               |
| m Angle:      | 100                |
| ion Distance: | 2-8m               |
| ction Angle:  | 100                |
| olor:         | White              |
| dy Type:      | Die Cast Aluminium |
| r Type:       | PIR                |
| ong life:     | 30,000 Hours       |

## **Features**

- Perfect replacement of Metal Halide Floodlight, High-Pressure Sodium Floodlight & Halogen Floodlight
  - High Power LED Samsung Chip 1 Meter Wire
  - Elevated level of Energy saving with LED + PIR
  - Premium Quality Die Casting Aluminium Body IP Protection IP65
  - Manual Override Function Switch OFF-ON, OFF-ON twice within 3seconds
  - Built-in driver no external power supply required
  - **Corrosion Resistant**
  - Available in different color options of White , Day White & Warm White
  - Application Driveways, Gardens, Building, Security Lighting etc