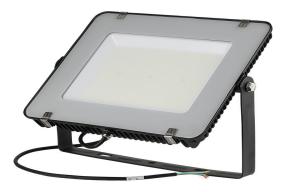

#### **TECHNICAL INFORMATION**

| Watts:                 | 200                |
|------------------------|--------------------|
| Lumens:                | 23000              |
| Input Power:           | AC:220-240V,50Hz   |
| Long Life:             | 25,000 Hours       |
| Unit Color:            | Black              |
| Body Type:             | Die Cast Aluminium |
| PF:                    | >0.9               |
| LED Chip Type:         | SMD-Samsung Chip   |
| CRI:                   | >70                |
| Operation Temperature: | -20°C to +45°C     |
| Beam Angle:            | 100°               |
| Color Temperature:     | 4000K              |
| Dimension:             | 439x346x48mm       |
| lumens per watt:       | 115                |
| Wire Length:           | 1m                 |

#### 115LM BLACK SLIMLINE PRO | LED LIGHTING

V-TAC's LED Lighting range includes lighting that fulfills the needs of various end-users and industries, offering efficient and innovative products that provide modern solutions at an affordable price. We are proud to also provide an extended multi-year warranty on our products, as well as detailed support.