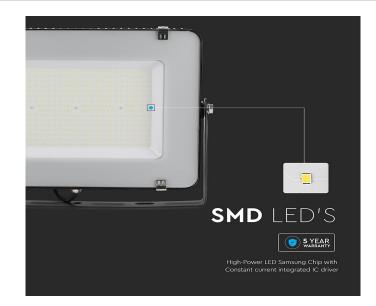

### **FEATURES**

- Product designed with high lumen efiiciency of 115 LM/W
- High quality LED SMD-Samsung Chip chip and high power driver
- Constant current Integrated IC driver Built in driver no external power supply required
- Built Strong and durable with Die Cast Aluminium Corrosion resistant design
- Suitable for building facades, sports facilities, industrial, commercial billboards, hoardings, parking lots etc.