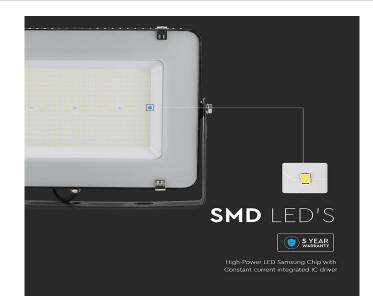

### **FEATURES**

- Product designed with high lumen efiiciency of 115 LM/W
- High quality LED SMD-Samsung Chip chip and high power driver
- Constant current Integrated IC driver Built in driver no external power supply required
- Built Strong and durable with Die Cast Aluminium Corrosion resistant design
- Suitable for building facades, sports facilities, industrial, commercial billboards, hoardings, parking lots etc.

#### **TECHNICAL INFORMATION**

| Watts:                 | 200                |
|------------------------|--------------------|
| Lumens:                | 23000              |
| Input Power:           | AC:220-240V,50Hz   |
| Long Life:             | 25,000 Hours       |
| Unit Color:            | Black              |
| Body Type:             | Die Cast Aluminium |
| PF:                    | >0.9               |
| LED Chip Type:         | SMD-Samsung Chip   |
| CRI:                   | >70                |
| Operation Temperature: | -20°C to +45°C     |
| Beam Angle:            | 100°               |
| Color Temperature:     | 6500K              |
| Dimension:             | 439x346x48mm       |
| lumens per watt:       | 115                |
| Wire Length:           | 1m                 |