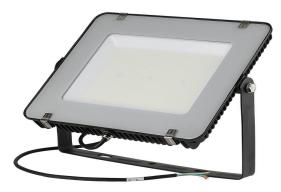

#### **TECHNICAL INFORMATION**

| Watts:                 | 200                |
|------------------------|--------------------|
| Lumens:                | 23000              |
| Input Power:           | AC:220-240V,50Hz   |
| Long Life:             | 25,000 Hours       |
| Unit Color:            | Black              |
| Body Type:             | Die Cast Aluminium |
| PF:                    | >0.9               |
| LED Chip Type:         | SMD-Samsung Chip   |
| CRI:                   | >70                |
| Operation Temperature: | -20°C to +45°C     |
| Beam Angle:            | 100°               |
| Color Temperature:     | 6500K              |
| Dimension:             | 439x346x48mm       |
| lumens per watt:       | 115                |
| Wire Length:           | 1m                 |

## 115LM BLACK SLIMLINE PRO | LED LIGHTING

V-TAC's LED Lighting range includes lighting that fulfills the needs of various end-users and industries, offering efficient and innovative products that provide modern solutions at an affordable price. We are proud to also provide an extended multi-year warranty on our products, as well as detailed support.

### **FEATURES**

- Product designed with high lumen efiiciency of 115 LM/W
- High quality LED SMD-Samsung Chip chip and high power driver
- Constant current Integrated IC driver Built in driver no external power supply required
- Built Strong and durable with Die Cast Aluminium Corrosion resistant design
- Suitable for building facades, sports facilities, industrial, commercial billboards, hoardings, parking lots etc.