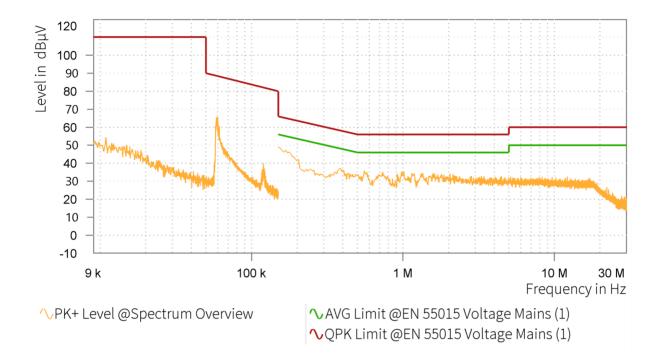

## EMI Final Results (1/2)

| Rg | Frequency<br>[MHz] | QPK Level<br>[dBµV] | QPK Limit<br>[dBµV] | QPK Margin<br>[dB] | AVG Level<br>[dBµV] | AVG Limit<br>[dBµV] | AVG Margin<br>[dB] | Correction [dB] | Line | Meas. BW<br>[kHz] |
|----|--------------------|---------------------|---------------------|--------------------|---------------------|---------------------|--------------------|-----------------|------|-------------------|
|    |                    |                     |                     |                    |                     |                     |                    |                 |      |                   |

## EMI Final Results (2/2)

| Rg | Frequency<br>[MHz] | Meas. Time<br>[ms] | Time of Meas. | Source | Comment |  |
|----|--------------------|--------------------|---------------|--------|---------|--|
|    |                    |                    |               |        |         |  |